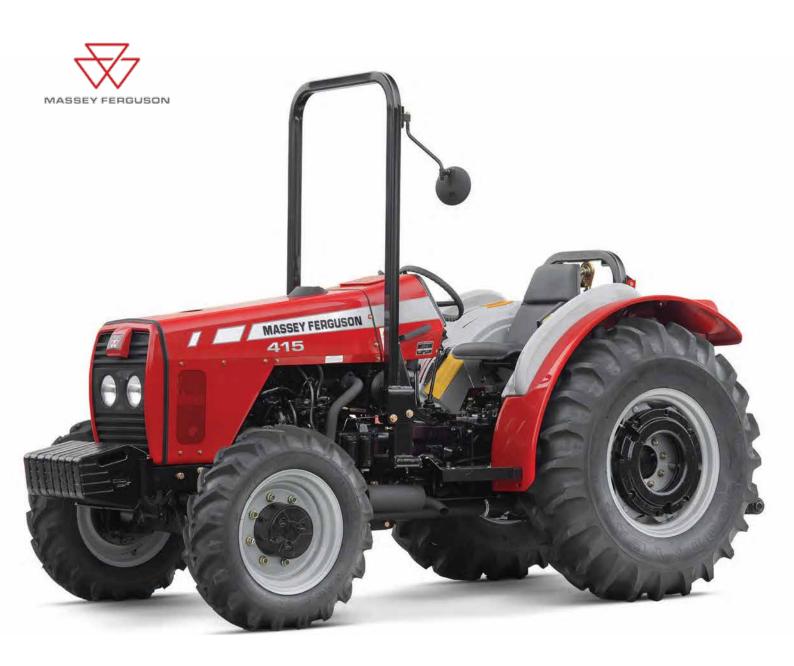

## HP/kW | MF415 A6/34 | Narrow

Simple and powerful specialist narrow tractors from Massey Ferguson available with 2 or 4wd and folding ROPS - compact in size, big in performance

VISION INNOVATION LEADERSHIP QUALITY RELIABILITY SUPPORT PRIDE COMMITMENT

| Performance                      |                    | MF 415            |
|----------------------------------|--------------------|-------------------|
| Max. Power                       | hp (kW) (ISO14396) | 46 (34)           |
| Max. Torque                      | Nm @1350 rpm       | 167               |
| Rated Speed                      |                    | 2250              |
| Engine                           | '                  |                   |
| Engine Type                      | Tier 0             | A3-2.5            |
| No. of Cylinders                 |                    | 3                 |
| Capacity                         | cc                 | 2500              |
| Aspiration                       |                    | Natural           |
| Transmission                     |                    |                   |
| 8 x 2 Centre Shift               |                    | 1                 |
| Power Take Off                   |                    |                   |
| Live Drive                       | 540 rev/min        |                   |
| IPTO                             | 540 rev/min        | m                 |
| Steering                         |                    |                   |
| Type                             |                    | Hydrostatic       |
| Hydraulics                       |                    | 3 1 1 1 1 1       |
| 3 Point Linkage Control          |                    | Mechanical        |
| Lift Capacity                    | kg                 | 2,100             |
| Oil Flow                         | litres/min         | 17                |
| System Pressure                  | bar                | 210               |
| Selector Valve                   |                    | Std               |
| Spool Valves                     |                    | 1 Std             |
| Brakes                           |                    |                   |
| Туре                             |                    | Oil Immersed      |
| Standard Wheels and Tyres        |                    |                   |
| Front 2wd / 4wd                  |                    | 6.00-16 / 8.00-18 |
| Rear 2wd / 4wd                   |                    | 14.9-24           |
| Weights and Dimensions* 2wd /4wd | '                  |                   |
| Shipping Weight                  | kg                 | 2,230 / 2,400     |
| Wheelbase                        | mm                 | 2,000             |
| Overall Length                   | mm                 | 3,700             |
| Height (With ROPS)               | mm                 | 2,260             |
| Minimum Height (ROPS Folded)     | mm                 | 1,470             |
| Track Width min - Front          | mm                 | 1,077 / 1,180     |
| Track Width min - Rear           | mm                 | 1,025             |
| Minimum Outside Rear Width       | mm                 | 1,310             |
| Turning Circle with Brakes       | mm                 | 3,100 / 3,180     |
| Turning Circle less Brakes       | mm                 | 3,440 / 3,510     |
| Capacities                       |                    |                   |
| Fuel Tank                        | litres             | 57                |
| Engine Oil                       | litres             | 5.5               |